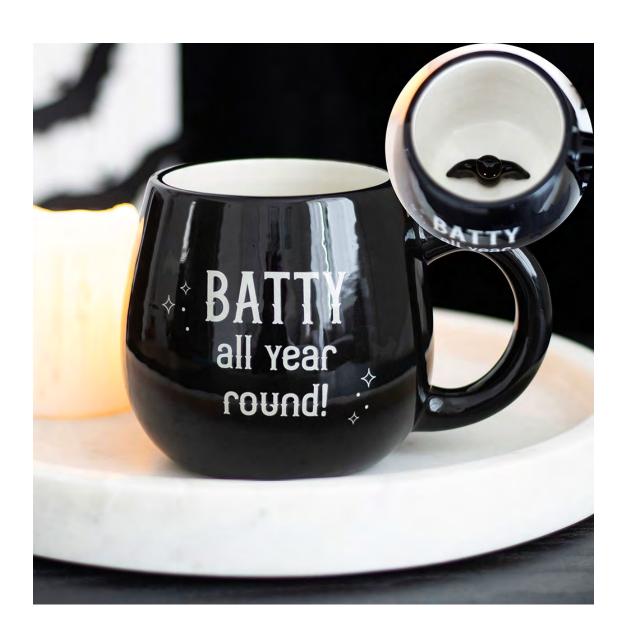

# **Product Code**

BN\_58424

Batty All Year Round Rounded Peekaboo Mug

Barcode: 5056131151192

#### **Product Description**

Feeling a bit batty? This fun peekaboo mug is sure to show off your dark and quirky personality with a special hiddensurprise! Features 'Batty all year round' text on a black base and a charming 3D bat interior to start (or end) your day with a smirk. 500ml capacity. Do not microwave. Handwash only. Designed by Something Different Wholesale and part of the Bats and Bones collection of bat and skeleton Halloween decorations and home decor.